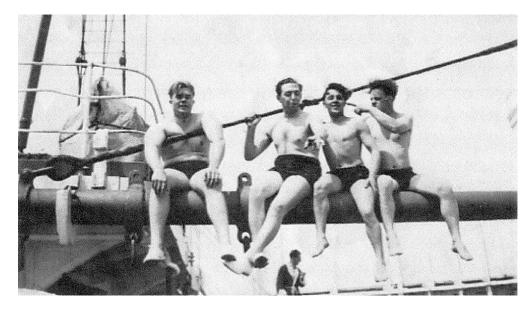

In 1937 when he was twenty-five, he embarked on a cruise to Lisbon and Madeira with friends and his sister Miriam.

Stanley second from left.