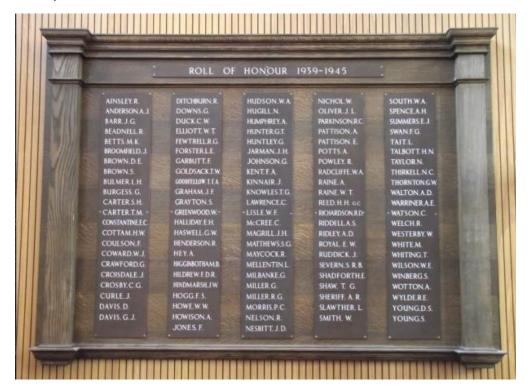

Stanley attended Bede Grammar School in Sunderland and is remembered on their Roll of Honour.

Courtesy Bede School, Sunderland

After leaving school, Stanley worked in the family furniture business M. Winburn & Sons, which was based at Low Lane, Sunderland.