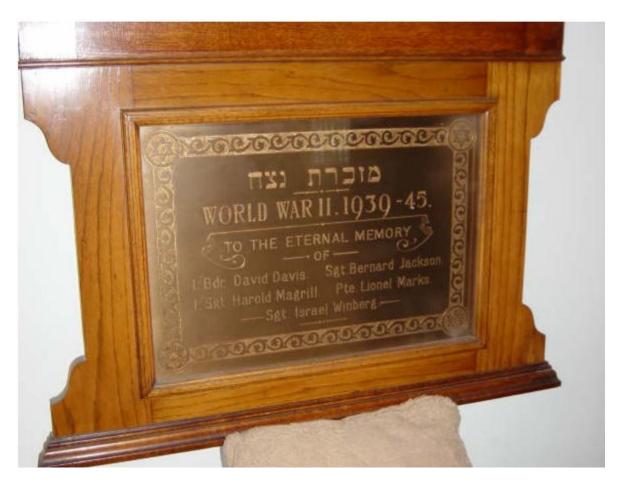

Crew of Blenheim R3748 failed to return.

The three crew are commemorated on Runnymede Memorial.

Stanley is commemorated on the Memorial Board at Ryhope Synagogue.