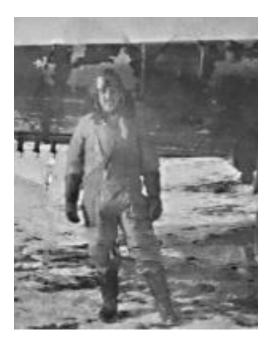

Israel Winburn and Harold Magrill died in the war

Stanley is in the middle row, second from left.

Stanley in flying suit.

On return to his squadron at RAF Wattisham, Stanley took crewed up with Pilot Clifford Charles Heyward and Wireless Operator/Air Gunner Leslie Alfred Nevison Walker on Blenheim R3748. They took part in two bombing raids. The first was on the 16 July 1940 at 16.40 on a bombing mission to Lunen, north of Dortmund RAF Wattisham returning at 17.45.