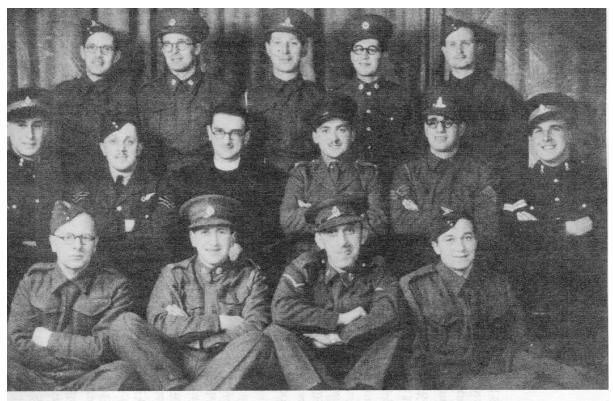

During leave Stanley returned home and attended a service at Ryhope Synagogue, Sunderland. Afterwards a group photograph was taken of the other young men who were also serving in different services.

Leo Levin, Lionel Gillis, Mordant Cohen, Issy Levine, Cyril Behrman Phivie Pearlman, Israel Winburn, Rabbi Toperoff, Joey Landau, Maurice Minchom, Harold Magrill Toby Book, Norman Cohen, Nat Goodman, Solly Gillis

Israel Winburn and Harold Magrill died in the war

Stanley is in the middle row, second from left.

Stanley in flying suit.

On return to his squadron at RAF Wattisham, Stanley took crewed up with Pilot Clifford Charles Heyward and Wireless Operator/Air Gunner Leslie Alfred Nevison Walker on Blenheim R3748. They took part in two bombing raids. The first was on the 16 July 1940 at 16.40 on a bombing mission to Lunen, north of Dortmund RAF Wattisham returning at 17.45.