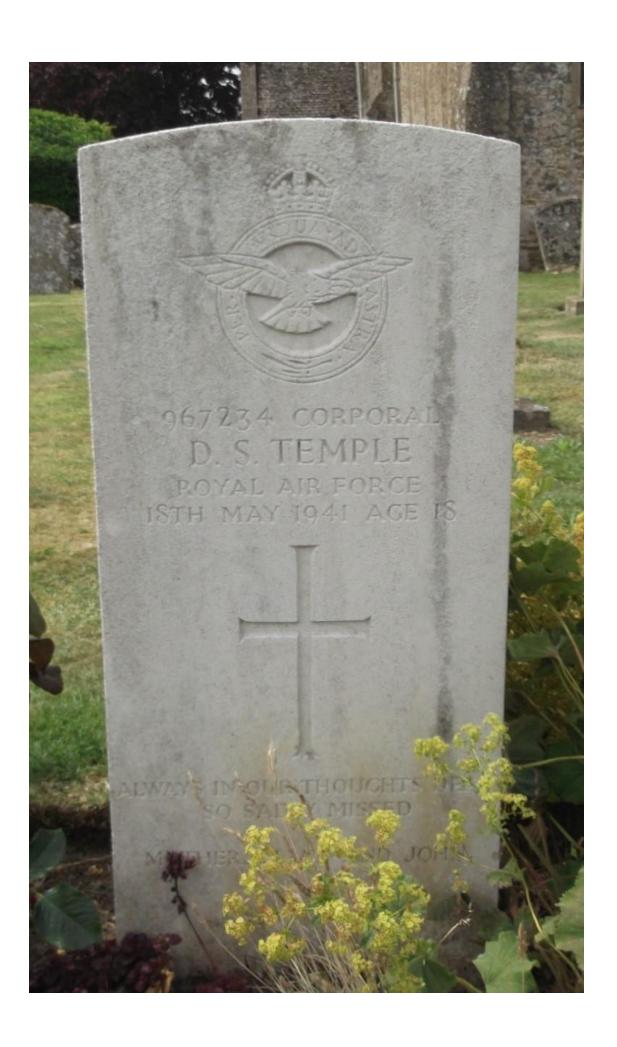

## The Templehoff Family. 3 RAF deaths, two Jewish and one Christian

David Samuel Temple was born on 4 June 1921, in Kensington, London to Myer and Rebecca nee Tournoff and he had an older sister named Lilian.