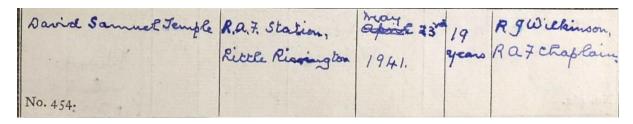

## The Templehoff Family. 3 RAF deaths, two Jewish and one Christian

David Samuel Temple was born on 4 June 1921, in Kensington, London to Myer and Rebecca nee Tournoff and he had an older sister named Lilian.