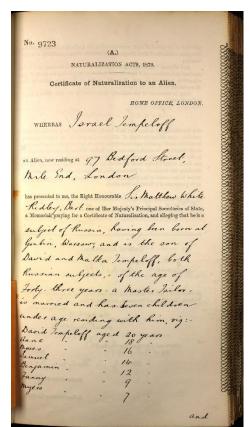

David's grandparents Israel and Chaya nee Levy originated from Warsaw, Poland where they married in 1871. They had eight children of which the first six were born in Poland. They travelled to England and had two further children born in London. They are listed in 1881 as living in Black Lion Yard in Whitechapel and Israel worked as a master tailor.