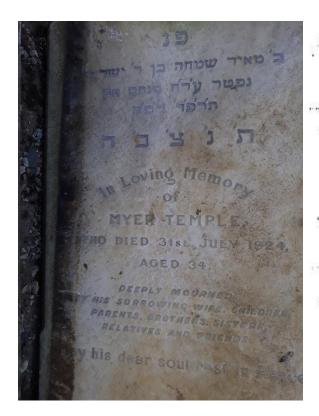

## The Templehoff Family. 3 RAF deaths, two Jewish and one Christian

David Samuel Temple was born on 4 June 1921, in Kensington, London to Myer and Rebecca nee Tournoff and he had an older sister named Lilian.