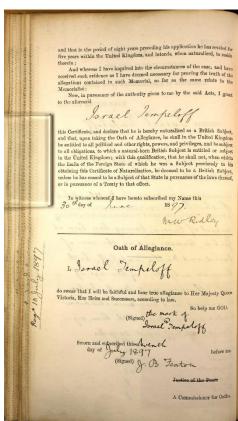

David's grandparents Israel and Chaya nee Levy originated from Warsaw, Poland where they married in 1871. They had eight children of which the first six were born in Poland. They travelled to England and had two further children born in London. They are listed in 1881 as living in Black Lion Yard in Whitechapel and Israel worked as a master tailor.